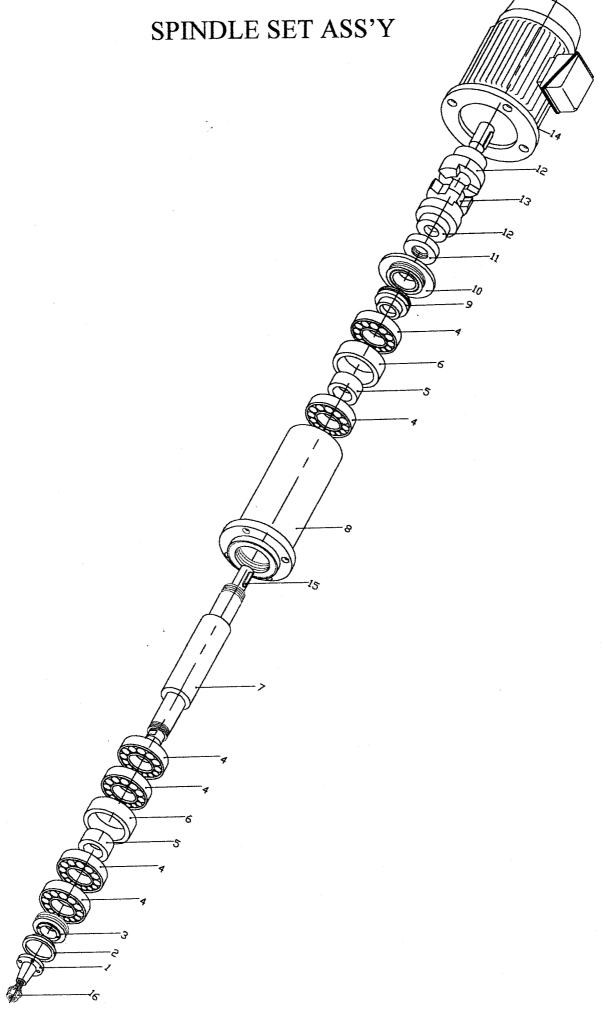

### SPINDLE SET ASS'Y

(2040,2060 SERIES)

| Index No. | Parts No. | Parts Name            | Q'ty |
|-----------|-----------|-----------------------|------|
| 1.        | 2040-107  | Spindle Cover (Front) | 1    |
| 2.        | 2040-105  | Spindle Cover (Front) | 1    |
| 3.        | 2040-106  | Cover Nut (Front)     | 1    |
| 4.        | B7210 P4  | Bearing               | 6    |
| 5.        | 2040-108  | Spacer (Inside)       | 2    |
| 6.        | 2040-109  | Spacer (Outside)      | 2    |
| 7.        | 2040-104  | Spindle Shaft         | 1    |
| 8.        | 2040-103  | Spindle Housing       | 1    |
| 9.        | 2040-110  | Spindle Cover (Rear)  | 1    |
| 10.       | 2040-112  | Spindle Cover (Rear)  | 1    |
| 11.       | 2040-111  | Cover Nut (Rear)      | 1    |
| 12.       | 1632-111  | Spindle Nut (Rear)    | 1    |
| 13.       | 1632-113  | Rubber Coupling       | 2    |
| 14.       | 10HP*4P   | Spindle Motor         | 1    |
| 15.       | 10*8*35L  | Key                   | -1   |
| 16.       | 1632-120  | Nut                   | 1    |
|           |           |                       |      |
|           |           |                       |      |
|           |           |                       |      |
|           |           |                       |      |