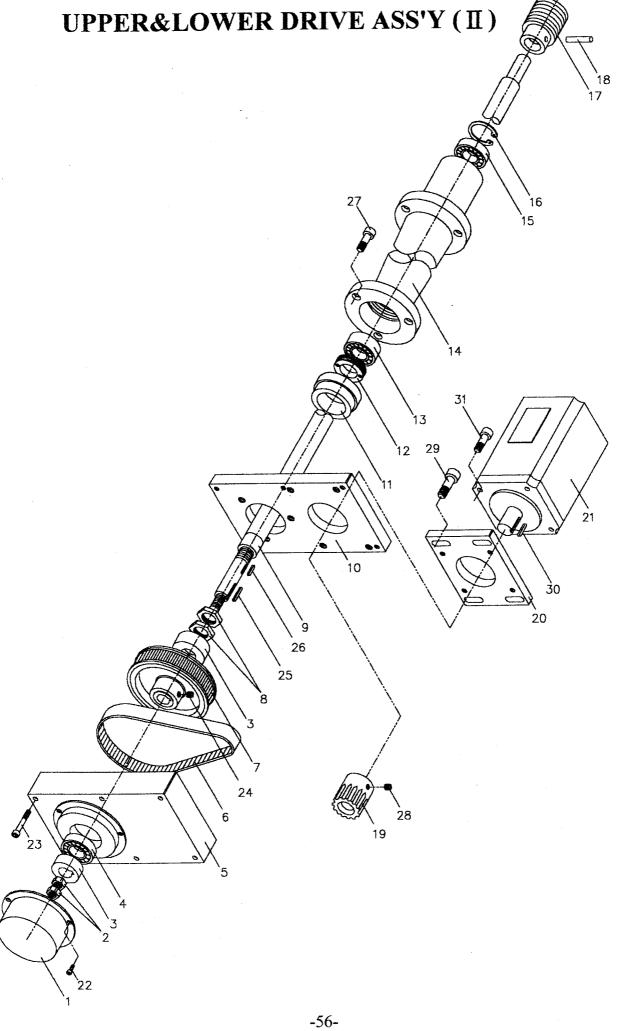

### UPPER&LOWER DRIVE ASS'Y ( ${\rm II}$ )

(2040,2060ND SERIES)

| Index No. | Parts No.         | Parts Name            | Q'ty |
|-----------|-------------------|-----------------------|------|
| 1.        | 1020-550          | Cover                 | 1    |
| 2.        | W1/4"             | Nut                   | 2    |
| 3.        | 1020-548          | Spacer                | 2    |
| 4.        | 1303              | Bearing               | 1    |
| 5.        | 1020-543          | Fixed Cover           | 1    |
| 6.        | P72-5M-15-6W 500L | Timing Belt           | 1    |
| 7.        | 1020-544          | Timing Belt Pulley    | 1    |
| 8.        | AN04              | Bearing               | 2    |
| 9.        | 2040-217A         | Transmission Shaft    | 1    |
| 10.       | 1020-542          | Fixed Plate           | 1    |
| 11.       | 2040-231          | Spacer                | 1    |
| 12.       | 2040-219          | Nut                   | 1    |
| 13.       | 5205              | Bearing               | 1    |
| 14.       | 2040-218A         | Shaft Housing         | 1    |
| 15.       | 2205              | Bearing               | 1    |
| 16.       | R52-1             | Snap                  | 1    |
| 17.       | 2040-216A         | Worm Shaft            | 1    |
| 18.       | Ø6*40             | Pin                   | 1    |
| 19.       | 1020-546          | Timing Belt Pinion    | 1    |
| 20.       | 1020-547          | Servo Motor Plate     | 1    |
| 21.       | BSM80B-2          | Servo Motor           | 1    |
| 22.       | W3/16" *1/4" L    | Socket Head Cap Screw | 3    |
| 23.       | W1/4" *1 1/2" L   | Socket Head Cap Screw | 6    |
| 24.       | W1/4"             | Headless Screw        | 1    |
| 25.       | 5*5*15            | Key                   | 1    |
| 26.       | 5*5*20            | Key                   | 1    |
| 27.       | W5/16" * 3/4" L   | Socket Head Cap Screw | 3    |
| 28.       | W1/4"             | Headless Screw        | 1    |
| 29.       | W5/16" * 3/4" L   | Socket Head Cap Screw | 4    |
| 30.       | 6*6*25            | Key                   | . 1  |
| 31.       | W1/4" * 3/4" L    | Socket Head Cap Screw | 4    |