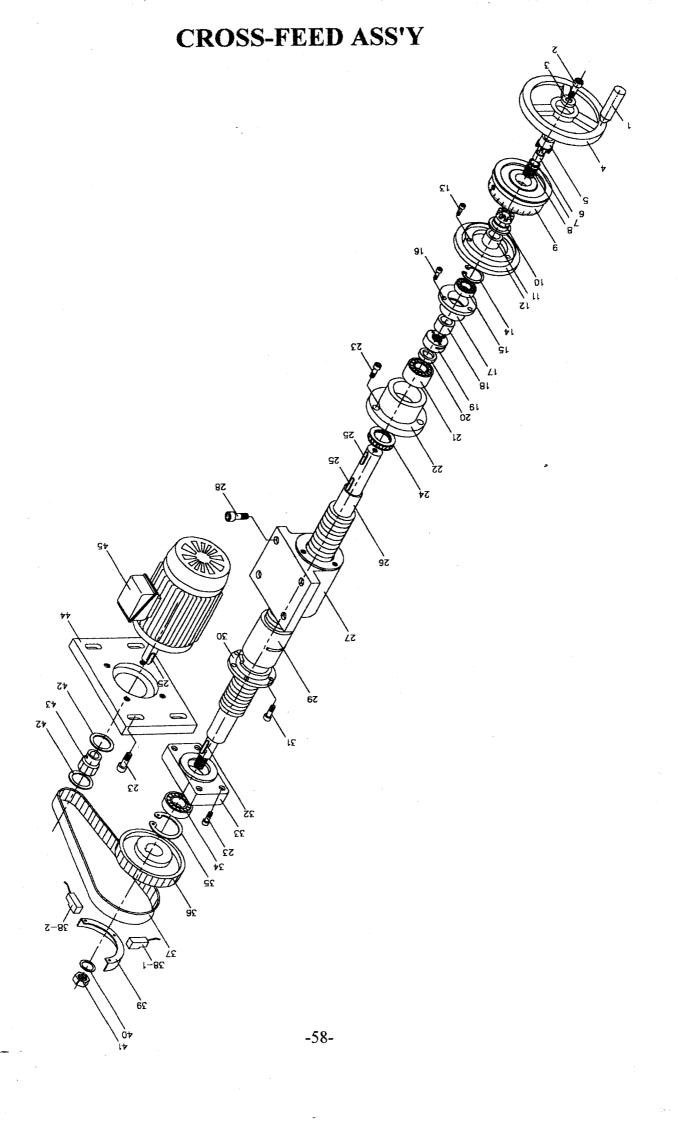

### CROSS-FEED ASS'Y

(2040,2060 SERIES)

2 Of 1

| Index No.  | Parts No.      | Parts Name              | Q'ty |
|------------|----------------|-------------------------|------|
|            |                | II I Crin               | 1    |
| 1.         | 1020-728       | Hand Grip               | 1    |
| 2.         | W 1/4"*5/8"L   | Socket Head Cap Screw   | 1    |
| 3.         | 2040-414       | Washer                  | 1    |
| 4.         | 1020-714       | Hand Wheel              | 1    |
| 5.         | 1224-422A      | Clutch B                | 1    |
| 6.         | TA1715         | Needle Bearing          | 1    |
| 7.         | 1020-639       | Spacer                  |      |
| 8.         | 1224-425       | Spring Ring             | 1    |
| 9.         | 2040-404       | Graduation Dial         | 1    |
| 10.        | 1224-424A      | Clutch A                |      |
| 11.        | 2040-442       | Washer                  | 7    |
| 12.        | 2040-405       | Dial Holder             | 1    |
| 13.        | W 1/4"*1/2"L   | Socket Head Cap Screw   | 7    |
| 14.        | R 40           | C Snap Ring             | 1    |
| 15.        | B 2203         | Bearing                 | 15   |
| 16.        | W 1/2"         | Screw                   | 1    |
| 17.        | 2040-440       | Bearing Seat            | 1    |
| 18.        | 2040-442       | Washer                  | 1    |
| 19.        | 2448-432B      | Lock Nut                | 1    |
| 20.        | 2040-409       | Washer                  | 1    |
| 21.        | B5205          | Bearing                 | 1    |
| 22.        | 2448-435A      | Bearing Housing         | 1    |
| 23.        | W 3/8"*1"L     | Socket Head Cap Screw   | 15   |
| 23.<br>24. | 51205          | Bearing                 | 1    |
| 25.        | 5*5*20L        | Key                     | 1    |
| 26.        | 2040-439       | Cross Feed Leader Screw | 1    |
| 26.<br>27. | 2040-478       | Leader Screw Nut Base   | 1    |
| 27.<br>28. | W 1/2"*1 3/4"L | Socket Head Cap Screw   | 4    |
| 20.        | W 1/2 1 3/1 2  |                         |      |
|            |                |                         |      |

#### CROSS-FEED ASS'Y

(2040,2060 SERIES)

2 Of 2

| Parts No.       | Parts Name                                                                                                            | Q'ty                                                                                                                                                                                                                                                                                                                                                                                                                                               |
|-----------------|-----------------------------------------------------------------------------------------------------------------------|----------------------------------------------------------------------------------------------------------------------------------------------------------------------------------------------------------------------------------------------------------------------------------------------------------------------------------------------------------------------------------------------------------------------------------------------------|
|                 | N. 4 OCI and der Corroyy                                                                                              | <b>4</b>                                                                                                                                                                                                                                                                                                                                                                                                                                           |
|                 |                                                                                                                       | 1                                                                                                                                                                                                                                                                                                                                                                                                                                                  |
| 2040-430        | <u>-</u>                                                                                                              | İ                                                                                                                                                                                                                                                                                                                                                                                                                                                  |
| W 5/16"*1 1/4"L |                                                                                                                       | 6                                                                                                                                                                                                                                                                                                                                                                                                                                                  |
| 5*5*25L         |                                                                                                                       | 1                                                                                                                                                                                                                                                                                                                                                                                                                                                  |
| 2448-443        | Bearing Housing                                                                                                       | 1                                                                                                                                                                                                                                                                                                                                                                                                                                                  |
| B 1205Z         | Bearing                                                                                                               | 1                                                                                                                                                                                                                                                                                                                                                                                                                                                  |
| R-52            | Snap Ring                                                                                                             | 1                                                                                                                                                                                                                                                                                                                                                                                                                                                  |
| 2040-411        | Timing Belt Pulley(large)                                                                                             | 1                                                                                                                                                                                                                                                                                                                                                                                                                                                  |
| P 3/8"*330H     | Timing Belt                                                                                                           | 1                                                                                                                                                                                                                                                                                                                                                                                                                                                  |
| PS-05           | Approximate Sensor                                                                                                    | 2                                                                                                                                                                                                                                                                                                                                                                                                                                                  |
| 2040-414        | Inductive Ring                                                                                                        | 1                                                                                                                                                                                                                                                                                                                                                                                                                                                  |
| W 1/2"          | Washer                                                                                                                | 1                                                                                                                                                                                                                                                                                                                                                                                                                                                  |
| •               | Hexagonal Nut                                                                                                         | 1                                                                                                                                                                                                                                                                                                                                                                                                                                                  |
|                 | Timing Belt Pulley washer                                                                                             | 2                                                                                                                                                                                                                                                                                                                                                                                                                                                  |
| 1               | Timing Belt Pulley(small)                                                                                             | 1                                                                                                                                                                                                                                                                                                                                                                                                                                                  |
|                 | Cross Feed Motor Fixed Plate                                                                                          | 1                                                                                                                                                                                                                                                                                                                                                                                                                                                  |
|                 | Cross Feed Motor                                                                                                      | 1                                                                                                                                                                                                                                                                                                                                                                                                                                                  |
| 1/4111 01       |                                                                                                                       |                                                                                                                                                                                                                                                                                                                                                                                                                                                    |
|                 |                                                                                                                       |                                                                                                                                                                                                                                                                                                                                                                                                                                                    |
|                 |                                                                                                                       |                                                                                                                                                                                                                                                                                                                                                                                                                                                    |
|                 |                                                                                                                       |                                                                                                                                                                                                                                                                                                                                                                                                                                                    |
|                 |                                                                                                                       |                                                                                                                                                                                                                                                                                                                                                                                                                                                    |
|                 |                                                                                                                       |                                                                                                                                                                                                                                                                                                                                                                                                                                                    |
|                 | 2040-436<br>2040-430<br>W 5/16"*1 1/4"L<br>5*5*25L<br>2448-443<br>B 1205Z<br>R-52<br>2040-411<br>P 3/8"*330H<br>PS-05 | 2040-436 2040-430 W 5/16"*1 1/4"L Socket Head Cap Screw Key 2448-443 Bearing Housing Bearing Bearing Timing Belt Pulley(large) Timing Belt PS-05 2040-414 Fy-05 2040-414 Fy-07 W 1/2" Timing Belt Pulley washer Timing Belt Pulley small) Cross Feed Motor Fixed Plate |