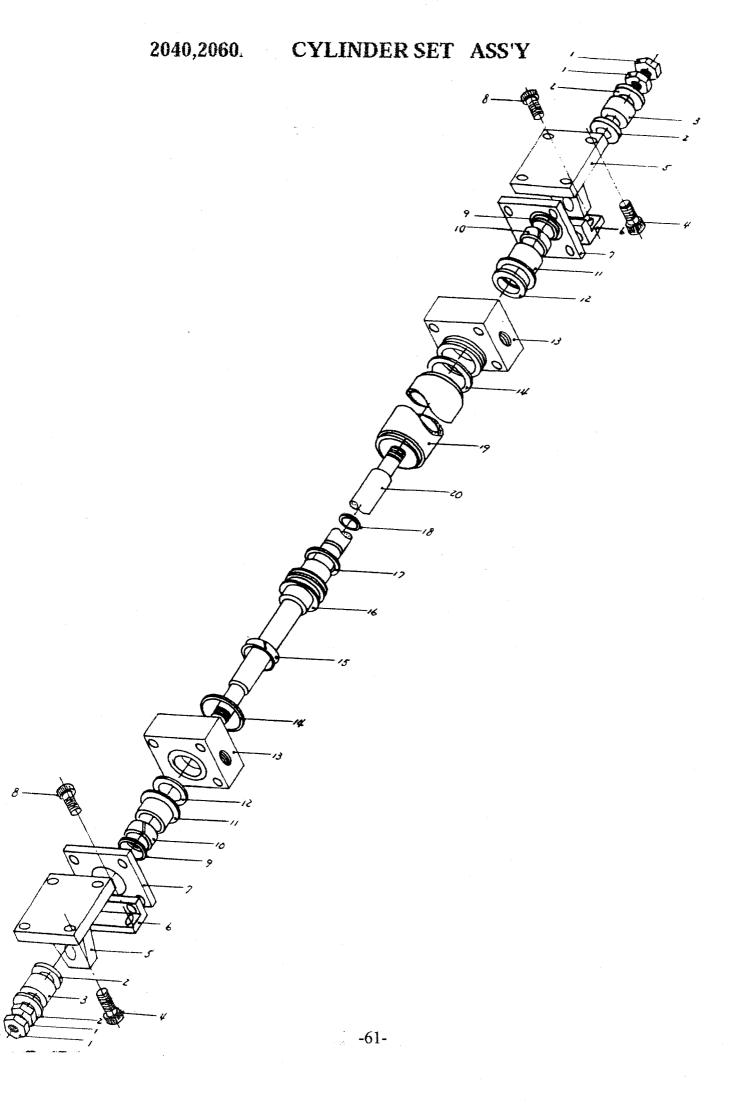

#### **CYLINDER SET ASS'Y**

(2040,2060 SERIES)

| Index No. | Parts No.                 | Parts Name            | Q'ty |
|-----------|---------------------------|-----------------------|------|
| 1.        | W 3/4"                    | Hexagonal Nut         | 4    |
| 2.        | 2448-610                  | Washer                | 4    |
| 3.        | 2448-609                  | Rubber Pad            | 2    |
| 4.        | W 1/2"*1 1/2"L            | Socket Head Cap Screw | 8    |
| 5.        | 2448-611                  | Cylinder Bracket      | 2    |
| 6.        | 2448-604                  | End Bracket           | 2    |
| 7.        | 2040-608                  | Cylinder Clamper      | 2    |
| 8.        | W 1/2"*1"L                | Socket Head Cap Screw | 4    |
| 9.        | LH 25                     | Dust Seal             | 2    |
| 10.       | 30*25*9.7                 | Slide Seal            | 2    |
| 11.       | 2040-606                  | Auxliary              | 2    |
| 12.       | USH 25                    | U Packing             | 2    |
| 13.       | 2040-602                  | End Cover             | 2    |
| 14.       | G 40                      | O-Ring                | 2    |
| 15.       | 40*35*9.7                 | Slide Seal            | 1    |
| 16.       | 2040-605                  | Piston                | 1    |
| 17.       | P 39                      | O-Ring                | 1    |
| 18.       | P 21                      | O-Ring                | 1    |
| 19.       | 2040-601(for 2040 series) | Cylinder Pipe         | 1    |
|           | 2060-601(for 2060 series) | Cylinder Pipe         | 1    |
| 20.       | 2040-603(for 2040 series) | Cylinder Rod          | 1    |
|           | 2060-603(for 2060 series) | Cylinder Rod          | 1    |
|           |                           |                       |      |