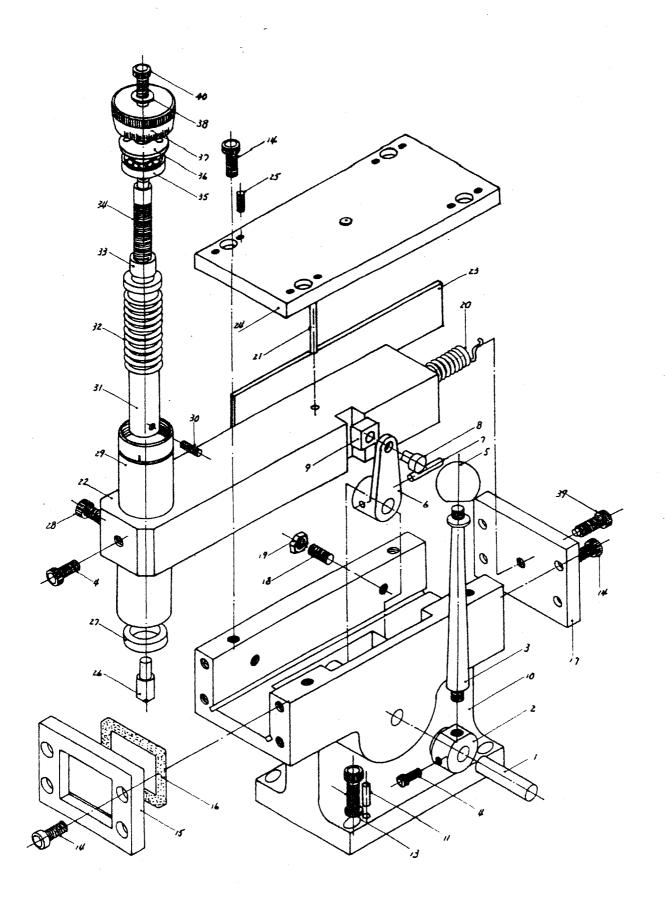

#### 2040,2060 SERIES PARALLEL DRESSER ASS'Y

#### PARALLEL DRESSER ASS'Y

(2040,2060SERIES)

| Index No.   | Parts No.      | Parts Name            | Qty |
|-------------|----------------|-----------------------|-----|
| 1.          | 2040-737       | Shaft                 | 1   |
| 2.          | 1020-738       | Transmission Cap      | 1   |
| 3.          | 2040-739       | Transmission Lever    | 1   |
| 4.          | W 5/16"*1/2"L  | Socket Head Cap Screw | 2   |
| 5.          | 1020-740       | Cap                   | 1   |
| 6.          | 1020-741       | Transmission Arm      | 1   |
| 7.          | W 1/4"*3/8"L   | Socket Head Cap Screw | 1   |
| 8.          | 1020-742       | Shaft                 | 1   |
| 9.          | 1020-743       | Slipper               | 1   |
| 10.         | 2040-730       | Dresser Body          | 1   |
| 11.         | W 1/4"*5/8"L   | Set Screw             | 4   |
| 12.         | W 5/16"*1"L    | Socket Head Cap Screw | 4   |
| 13.         | W 5/16"        | Spring Washer         | 4   |
| 14.         | W 1/4"*1/2"L   | Socket Head Cap Screw | 13  |
| 15.         | 2040-733       | Front Cover           | 1   |
| 16.         | 2040-735       | Oil Immersed Pad      | 1   |
| 17.         | 2040-734       | Rear Cover            | 1   |
| 18.         | W 1/4"*1"L     | Set Screw             | 1   |
| 19.         | W 1/4"         | Hexagonal Nut         | 3 3 |
| 20.         | 2040-744       | Spring                | 1   |
| 21.         | W 1/4"*1 1/2"L | Set Screw             | 1   |
| 22.         | 2040-731       | Moving Body           | 1   |
| 23.         | 2040-736       | Adjusting Plate       | 1   |
| 24.         | 2040-732       | Top Cover             | 1   |
| 25.         | W 3/16"*1/2"L  | Set Screw             | 4   |
| 26.         | 2040-745       | Diamond Cutter        | 1   |
| 27.         | RE-20          | U-Packing             | 1   |
| 28.         | W 1/4"*1/2"L   | Socket Head Cap Screw | 1   |
| <b>29</b> . | 1020-746       | Out-Holder            | 1   |
| 30.         | W 3/16"*3/8"L  | Socket Head Cap Screw | 1   |
| 31.         | 1020-748       | Moving Muff           | 1   |
| 32.         | 1020-749       | Spring                | 1   |
| 33.         | 1020-750       | Nut                   | 1   |
| 34.         | 1020-751       | Transmission Rod      | 1   |
| 35.         | B6200Z         | Bearing               | 1   |
| 35.         | 1020-752       | Nut                   | 1   |
| 37.         | 1020-753       | Graduation Dial       | 1   |
| 38.         | W 1/4"         | Spring Washer         | 1   |
| <b>3</b> 9. | W 1/4"*1/2"L   | Socket Head Cap Screw | 1   |