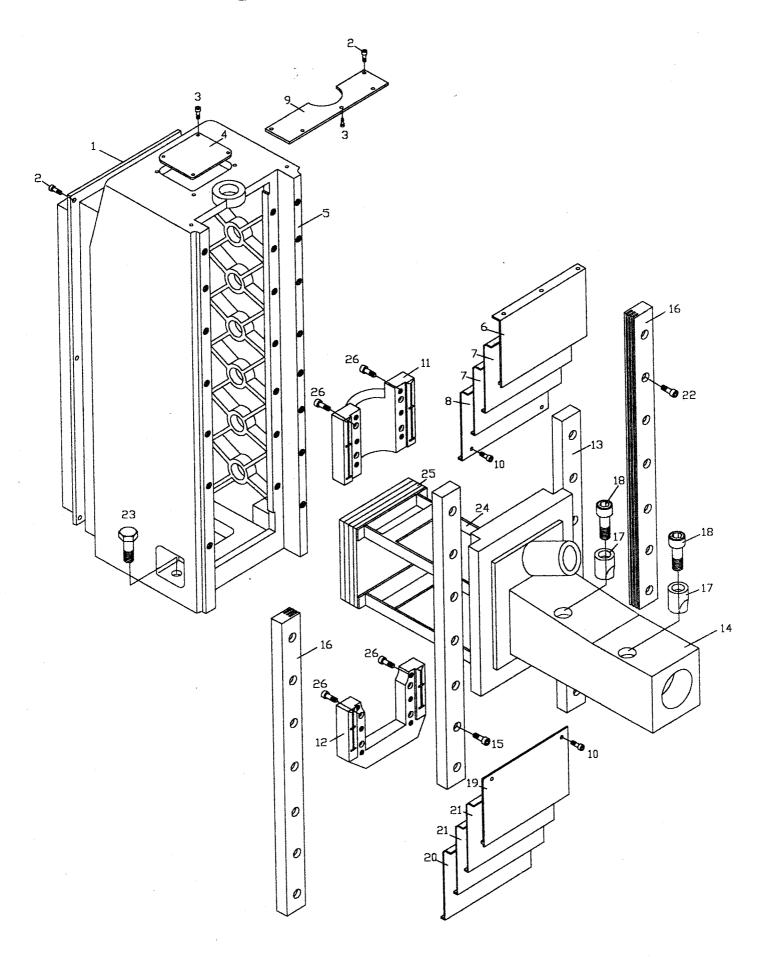

# UP COLUMN ASS'Y

# **UP COLUMN ASS'Y**

(2040,2060SERIES)

| Index No. | Parts No.       | Parts Name               | Q'ty |
|-----------|-----------------|--------------------------|------|
| 1.        | 2040-303A       | Column Rear Cover        | 1    |
| 2.        | W 1/4"*3/4" L   | Round Head Screw         | 8    |
| 3.        | W 3/16"*3/4" L  | Round Head Screw         | 7    |
| 4.        | 2040-304        | Column Upper Cover       | 1    |
| 5.        | 2040-201        | Column                   | 1    |
| 6.        | 2040-306        | Dust Shield              | 1    |
| 7.        | 2040-307        | Dust Shield              | 2    |
| 8.        | 2040-308        | Dust Shield              | 1    |
| 9.        | 2040-305        | Dust Shield Fixed Plate  | 1    |
| 10.       | W 3/16"*3/4" L  | Flat Head Machine Screw  | 4    |
| 11.       | 2040-203A       | Head B (Upper)           | 1    |
| 12.       | 2040-203B       | Head B (Lower)           | 1    |
| 13.       | 2040-301        | Vertical Slide Way       | 2    |
| 14.       | 2040-202        | Head A(Spindle Seat)     | 1    |
| 15.       | W 3/8"*1 1/4" L | Socket Head Cap Screw    | 18   |
| 16.       | 2040-302        | Shield Guide             | 2    |
| 17.       | 2040-312        | Spindle Stopper          | 2    |
| 18.       | W 3/4"*2 1/2" L | Socket Head Cap Screw    | 2    |
| 19.       | 2040-309        | Dust Shield              | 1    |
| 20.       | 2040-311        | Dust Shield              | 1    |
| 21.       | 2040-310        | Dust Shield              | 2    |
| 22.       | W 1/4"*1" L     | Socket Head Cap Screw    | 12   |
| 23.       | W 1"*2 1/2" L   | Hexagonal Head Cap Screw | 5    |
| 24.       | 2040-205        | Frame Of Balance Weight  | 1    |
| 25.       | 2040-206        | Balance Weight           | 3    |
|           | W 5/8"*1 3/4" L | Socket Head Cap Screw    | 20   |