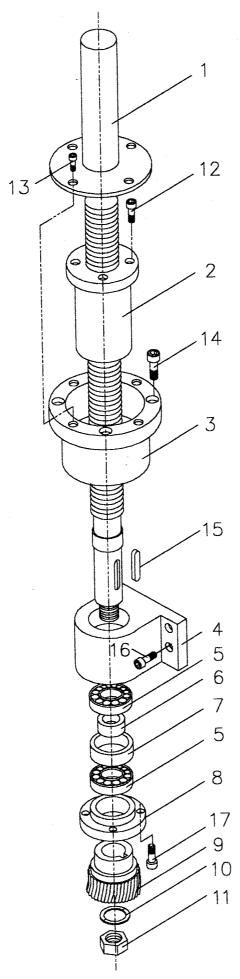

# UPPER&LOWER DRIVE ASS'Y (I)

# UPPER&LOWER DRIVE ASS'Y (I)

(2040,2060ND SERIES)

| Index No. | Parts No.        | Parts Name            | Q'ty |
|-----------|------------------|-----------------------|------|
| 1.        | 2040-204A        | Worm                  | 1    |
| 2.        | 2040-210A        | Ball Screw With Nut   | 1    |
| 3.        | 2040-208B        | Bearing Seat          | 1    |
| 4.        | 2040-214         | Bearing Housing       | 1    |
| 5.        | 7205 P5          | Bearing               | 2    |
| 6.        | 2040-215         | Spacer                | 1    |
| 7.        | 2040-212         | Spacer                | 1    |
| 8.        | 2448-434         | Bearing Housing Cover | 1    |
| 9.        | 2040-213         | Worm Gear             | 1    |
| 10.       | W3/4"            | Spring Washer         | 1    |
| 11.       | W3/4" ·          | Hexagonal Nut         | 1    |
| 12.       | W1/4" * 3/4" L   | Socket Head Cap Screw | 4    |
| 13.       | W5/16" * 3/4" L  | Socket Head Cap Screw | 4    |
| 14.       | W3/8" * 3/4" L   | Socket Head Cap Screw | 4    |
| 15.       | 7*7*25           | Key                   | 1    |
| 16.       | W1/2" * 1 3/4" L | Socket Head Cap Screw | 4    |
| 17.       | W1/4" * 3/4" L   | Socket Head Cap Screw | 3    |
|           |                  |                       |      |
|           |                  |                       |      |
| •         |                  |                       |      |