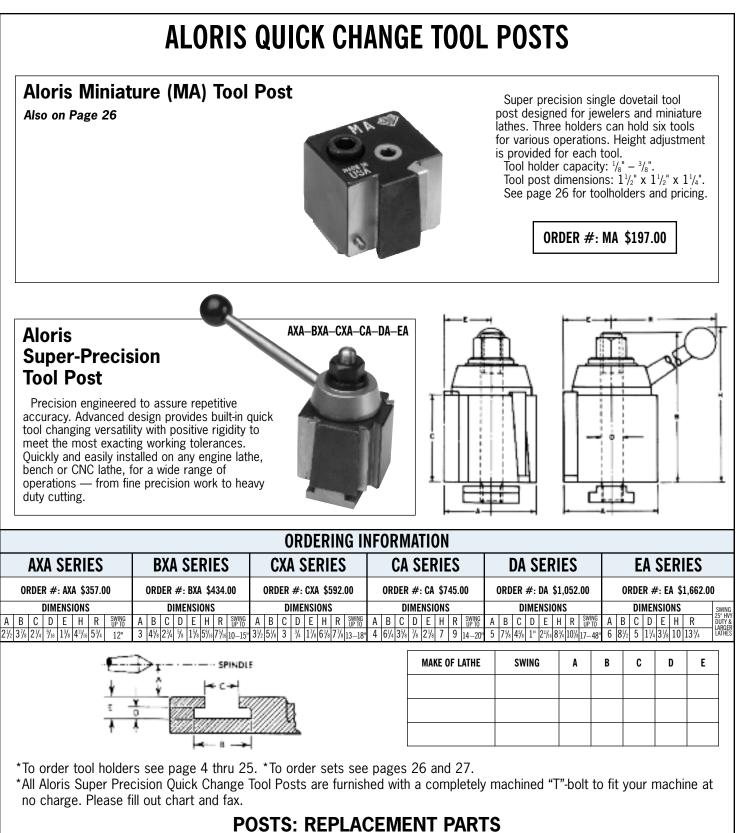

Not Interchangeable with Indexable Tool Post Parts.

| "T" BOLTS |          |                                       |                                                       |                                                                       |                                                                                        |                                                                                                        | BALLS                                                                                                                                                                                                  |                                                                                                                                                                                                                                                                                                                                                                |                                                                                                                                                                                                                                                                 |                                                                                                                                                                                                                                                                                                                                                                                                                                                                                                                                                                                                                                                                                                                                                                                                                                                                                   |                                                                                                                                                                                                                                                                                                                                                                                                                                                                                                                                                                                                                                                                                                                                                                                                                                                                                                                                                                                                                                                                                                                                                                                                                                                                                  |                                                                                                                                                                                                                                                                                                                                                                                                           |  |
|-----------|----------|---------------------------------------|-------------------------------------------------------|-----------------------------------------------------------------------|----------------------------------------------------------------------------------------|--------------------------------------------------------------------------------------------------------|--------------------------------------------------------------------------------------------------------------------------------------------------------------------------------------------------------|----------------------------------------------------------------------------------------------------------------------------------------------------------------------------------------------------------------------------------------------------------------------------------------------------------------------------------------------------------------|-----------------------------------------------------------------------------------------------------------------------------------------------------------------------------------------------------------------------------------------------------------------|-----------------------------------------------------------------------------------------------------------------------------------------------------------------------------------------------------------------------------------------------------------------------------------------------------------------------------------------------------------------------------------------------------------------------------------------------------------------------------------------------------------------------------------------------------------------------------------------------------------------------------------------------------------------------------------------------------------------------------------------------------------------------------------------------------------------------------------------------------------------------------------|----------------------------------------------------------------------------------------------------------------------------------------------------------------------------------------------------------------------------------------------------------------------------------------------------------------------------------------------------------------------------------------------------------------------------------------------------------------------------------------------------------------------------------------------------------------------------------------------------------------------------------------------------------------------------------------------------------------------------------------------------------------------------------------------------------------------------------------------------------------------------------------------------------------------------------------------------------------------------------------------------------------------------------------------------------------------------------------------------------------------------------------------------------------------------------------------------------------------------------------------------------------------------------|-----------------------------------------------------------------------------------------------------------------------------------------------------------------------------------------------------------------------------------------------------------------------------------------------------------------------------------------------------------------------------------------------------------|--|
| AXA-TB*   | BXA-TB*  | CXA-TB*                               | CA-TB*                                                | DA-TB*                                                                | EA-TB*                                                                                 | ORDER #                                                                                                | AXA-BALL*                                                                                                                                                                                              | BXA-BALL*                                                                                                                                                                                                                                                                                                                                                      | CXA-BALL*                                                                                                                                                                                                                                                       | CA-BALL*                                                                                                                                                                                                                                                                                                                                                                                                                                                                                                                                                                                                                                                                                                                                                                                                                                                                          | DA-BALL*                                                                                                                                                                                                                                                                                                                                                                                                                                                                                                                                                                                                                                                                                                                                                                                                                                                                                                                                                                                                                                                                                                                                                                                                                                                                         | EA-BALL*                                                                                                                                                                                                                                                                                                                                                                                                  |  |
| \$49.25   | \$52.80  | \$68.75                               | \$81.75                                               | \$102.00                                                              | \$112.85                                                                               | PRICE EA.                                                                                              | \$3.95                                                                                                                                                                                                 | \$4.35                                                                                                                                                                                                                                                                                                                                                         | \$4.65                                                                                                                                                                                                                                                          | \$4.95                                                                                                                                                                                                                                                                                                                                                                                                                                                                                                                                                                                                                                                                                                                                                                                                                                                                            | \$5.00                                                                                                                                                                                                                                                                                                                                                                                                                                                                                                                                                                                                                                                                                                                                                                                                                                                                                                                                                                                                                                                                                                                                                                                                                                                                           | \$6.60                                                                                                                                                                                                                                                                                                                                                                                                    |  |
| HANDLES   |          |                                       |                                                       |                                                                       |                                                                                        | FLANGE NU                                                                                              | FLANGE NUTS                                                                                                                                                                                            |                                                                                                                                                                                                                                                                                                                                                                |                                                                                                                                                                                                                                                                 |                                                                                                                                                                                                                                                                                                                                                                                                                                                                                                                                                                                                                                                                                                                                                                                                                                                                                   |                                                                                                                                                                                                                                                                                                                                                                                                                                                                                                                                                                                                                                                                                                                                                                                                                                                                                                                                                                                                                                                                                                                                                                                                                                                                                  |                                                                                                                                                                                                                                                                                                                                                                                                           |  |
| AXA-HDL*  | BXA-HDL* | CXA-HDL*                              | CA-HDL*                                               | DA-HDL*                                                               | EA-HDL*                                                                                | ORDER #                                                                                                | AXA-FN*                                                                                                                                                                                                | BXA-FN*                                                                                                                                                                                                                                                                                                                                                        | CXA-FN*                                                                                                                                                                                                                                                         | CA-FN*                                                                                                                                                                                                                                                                                                                                                                                                                                                                                                                                                                                                                                                                                                                                                                                                                                                                            | DA-FN*                                                                                                                                                                                                                                                                                                                                                                                                                                                                                                                                                                                                                                                                                                                                                                                                                                                                                                                                                                                                                                                                                                                                                                                                                                                                           | EA-FN*                                                                                                                                                                                                                                                                                                                                                                                                    |  |
| \$36.00   | \$39.75  | \$43.50                               | \$49.50                                               | \$55.50                                                               | \$67.25                                                                                | PRICE EA.                                                                                              | \$13.25                                                                                                                                                                                                | \$14.40                                                                                                                                                                                                                                                                                                                                                        | \$15.75                                                                                                                                                                                                                                                         | \$17.00                                                                                                                                                                                                                                                                                                                                                                                                                                                                                                                                                                                                                                                                                                                                                                                                                                                                           | \$21.60                                                                                                                                                                                                                                                                                                                                                                                                                                                                                                                                                                                                                                                                                                                                                                                                                                                                                                                                                                                                                                                                                                                                                                                                                                                                          | \$28.90                                                                                                                                                                                                                                                                                                                                                                                                   |  |
|           | \$49.25  | \$49.25 \$52.80<br>\$XA-HDL* BXA-HDL* | \$49.25 \$52.80 \$68.75<br>XXA-HDL* BXA-HDL* CXA-HDL* | \$49.25 \$52.80 \$68.75 \$81.75<br>XXA-HDL* BXA-HDL* CXA-HDL* CA-HDL* | \$49.25 \$52.80 \$68.75 \$81.75 \$102.00<br>XXA-HDL* BXA-HDL* CXA-HDL* CA-HDL* DA-HDL* | \$49.25 \$52.80 \$68.75 \$81.75 \$102.00 \$112.85<br>XA-HDL* BXA-HDL* CXA-HDL* CA-HDL* DA-HDL* EA-HDL* | XXA-TB*   BXA-TB*   CXA-TB*   CA-TB*   DA-TB*   EA-TB*     \$49.25   \$52.80   \$68.75   \$81.75   \$102.00   \$112.85   PRICE EA.     FLANGE NU     XXA-HDL*   BXA-HDL*   CA-HDL*   DA-HDL*   EA-HDL* | XXA-TB*   BXA-TB*   CXA-TB*   CA-TB*   DA-TB*   EA-TB*     \$49.25   \$52.80   \$68.75   \$81.75   \$102.00   \$112.85   PRICE   EA.   \$3.95     KXA-HDL*   CXA-HDL*   CA-HDL*   DA-HDL*   EA-HDL*   ORDER #   AXA-BALL*     PRICE   EA.   \$3.95   \$3.95   \$112.85   FLANGE NUTS     XXA-HDL*   BXA-HDL*   CA-HDL*   DA-HDL*   EA-HDL*   ORDER #   AXA-FN* | XXA-TB*   DXA-TB*   CA-TB*   DA-TB*   EA-TB*     \$49.25   \$52.80   \$68.75   \$81.75   \$102.00   \$112.85     FLANGE   RUL*   CXA-HDL*   CA-HDL*   DA-HDL*   EA-HDL*     VXA-HDL*   BXA-HDL*   CA-HDL*   DA-HDL*   EA-HDL*   ORDER #   AXA-BALL*   BXA-BALL* | XXA-TB*   BXA-TB*   CXA-TB*   CA-TB*   DA-TB*   EA-TB*     \$49.25   \$52.80   \$68.75   \$81.75   \$102.00   \$112.85   PRICE   EA.   \$3.95   \$4.35   \$4.65     VXA-HDL*   CXA-HDL*   CA-HDL*   DA-HDL*   EA-HDL*   ORDER #   AXA-BALL*   BXA-BALL*   CXA-BALL*   CXA-FN*   CXA-FN*   CXA-FN*   CXA-FN*   CXA-FN* | XXA-TB*   BXA-TB*   CXA-TB*   CA-TB*   DA-TB*   EA-TB*     \$49.25   \$52.80   \$68.75   \$81.75   \$102.00   \$112.85   PRICE   EA.   \$3.95   \$4.35   \$4.65   \$4.95     KXA-HDL*   CXA-HDL*   CA-HDL*   DA-HDL*   EA-HDL*   ORDER   # AXA-BALL*   BXA-BALL*   CXA-BALL*   CA-BALL*   CA-BALL* <th>XXA-TB* BXA-TB* CXA-TB* CA-TB* DA-TB* EA-TB*   \$49.25 \$52.80 \$68.75 \$81.75 \$102.00 \$112.85   PRICE EA. \$3.95 \$4.35 \$4.65 \$4.95 \$5.00   VXA-HDL* BXA-HDL* CXA-HDL* CA-HDL* DA-HDL* EA-HDL* ORDER # AXA-BALL* BXA-BALL* CXA-BALL* CA-BALL* DA-BALL*   VXA-HDL* \$52.80 \$68.75 \$81.75 \$102.00 \$112.85 \$4.35 \$4.65 \$4.95 \$5.00   FLANGE NUTS ORDER # AXA-FN* BXA-FN* CXA-FN* CA-FN* DA-FN*</th> | XXA-TB* BXA-TB* CXA-TB* CA-TB* DA-TB* EA-TB*   \$49.25 \$52.80 \$68.75 \$81.75 \$102.00 \$112.85   PRICE EA. \$3.95 \$4.35 \$4.65 \$4.95 \$5.00   VXA-HDL* BXA-HDL* CXA-HDL* CA-HDL* DA-HDL* EA-HDL* ORDER # AXA-BALL* BXA-BALL* CXA-BALL* CA-BALL* DA-BALL*   VXA-HDL* \$52.80 \$68.75 \$81.75 \$102.00 \$112.85 \$4.35 \$4.65 \$4.95 \$5.00   FLANGE NUTS ORDER # AXA-FN* BXA-FN* CXA-FN* CA-FN* DA-FN* |  |