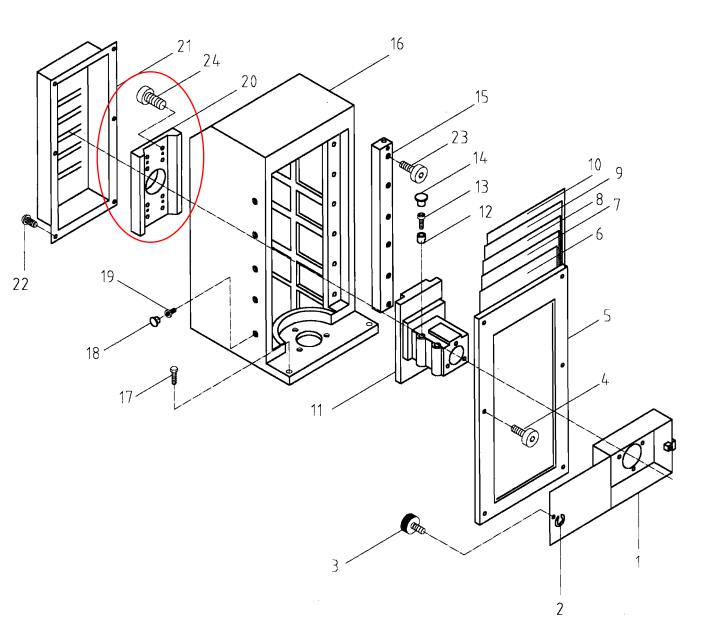

## COLUMN ASS'Y

1. Take off the back cover.

-

2. Evenly loosen the eight #24 screws, (about 1/8 revolution).

Then tighten the four Jackscrews evenly. These screws are not numbered on the manual. (The Jackscrews are the middle screw of the set of three screws on each set.)

You need to do trial and error for adjustment. If is not smoothly, repeat adjustment. The screws need to be evenly tightened and loosened.

ł

## COLUMN ASS'Y

2

-

-

1

## (618-02)

| Index No. | Parts No.  | Parts Name             | Q'ty | Spec.                           |
|-----------|------------|------------------------|------|---------------------------------|
| 1         | 618-02-001 | Wheel Guard            | 1    |                                 |
| 2         |            | E-Snap Ring            | 1    | ψ8                              |
| 3         | 618-02-002 | Lock Screw             | 1    |                                 |
| 4         |            | Cross Head Screw       | 6    | M5*10L                          |
| 5         | 618-02-003 | Front Guard            | 1    |                                 |
| 6         | 618-02-004 | Front Guard            | 1    | fande for de la constante de la |
| 7         | 618-02-005 | Front Guard            | 1    |                                 |
| 8         | 618-02-006 | Front Guard            | 1    |                                 |
| 9         | 618-02-007 | Front Guard            | 1    |                                 |
| 10        | 618-02-008 | Front Guard            | 1    |                                 |
| 11        | 618-02-009 | Head A Housing         | 1    |                                 |
| 12        | 618-02-010 | Copper Collar          | 2    |                                 |
| 13        |            | Socket Head Cap Screw  | 2    | M10*40L                         |
| 14        | 618-02-011 | Plastic Cover          | 2    |                                 |
| 15        | 618-02-012 | Shield Dust Guide Rail | 2    |                                 |
| 16        | 618-02-013 | Column                 | 1    |                                 |
| 17        |            | Hexagonal Head Screw   | 3    | 3/4"*65L                        |
| 18        | 618-02-014 | Plastic Cover          | 12   |                                 |
| 19        |            | Socket Head Cap Screw  | 12   | M10*16L                         |
| 20        | 618-02-015 | Head B Housing         | 1    |                                 |
| 21        | 618-02-016 | Column Rear Cover      | 1    |                                 |
| 22        |            | Cross Head Screw       | 6    | M5*8L                           |
| 23        |            | Socket Head Cap Screw  |      | M10*30L                         |
| 24        |            | Socket Head Cap Screw  |      | M10*40L                         |