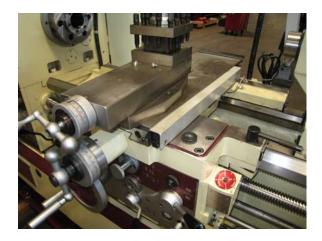

## PROCEDURE TO INSTALL SCALE ON 17" SERIES LATHE



1. Drill and enlarged two bottom holes and install reader head bracket.



2. Use indicator to align the reader head.





- 3. Insert scale.
- 4. Install both sides of the holding bracket.





Left

Right

5. After you install the holding bracket, take out the holding bracket and install the chip cover and reinstall the holding bracket. Make sure everything is level (holding bracket and reader head.)



6. Use indicator to align reader head. Make sure reader head and holding bracket is not too high. If it is too high, the chip cover will be higher than the table. Make sure the chip cover is lower than the compound slide.





It should look like this: