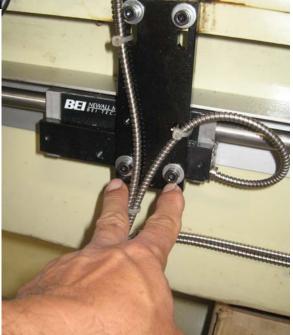

## PROCEDURE TO INSTALL SCALE ON 17" SERIES LATHE

1. Drill and enlarged two bottom holes and install reader head bracket.

2. Use indicator to align the reader head.

- 3. Insert scale.
- 4. Install both sides of the holding bracket.

Left

Right

5. After you install the holding bracket, take out the holding bracket and install the chip cover and reinstall the holding bracket. Make sure everything is level (holding bracket and reader head.)