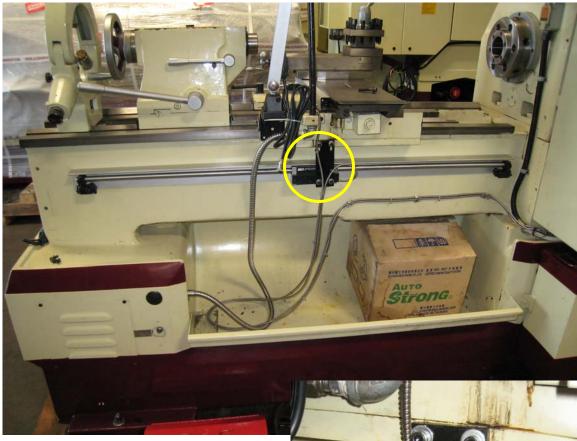

## PROCEDURE TO INSTALL SCALE ON 17" SERIES LATHE



1. Drill and enlarged two bottom holes and install reader head bracket.



2. Use indicator to align the reader head.





- 3. Insert scale.
- 4. Install both sides of the holding bracket.





Left

Right

5. After you install the holding bracket, take out the holding bracket and install the chip cover and reinstall the holding bracket. Make sure everything is level (holding bracket and reader head.)



6. Use indicator to align reader head. Make sure reader head and holding bracket is not too high. If it is too high, the chip cover will be higher than the table. Make sure the chip cover is lower than the compound slide.





It should look like this: