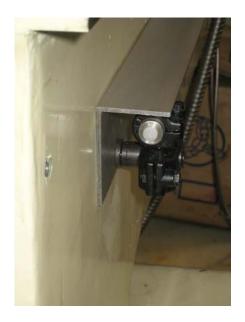

## PROCEDURE TO INSTALL SCALE ON 17" SERIES LATHE



1. Drill and enlarged two bottom holes and install reader head bracket.



2. Use indicator to align the reader head.





- 3. Insert scale.
- 4. Install both sides of the holding bracket.





Left

Right

5. After you install the holding bracket, take out the holding bracket and install the chip cover and reinstall the holding bracket. Make sure everything is level (holding bracket and reader head.)



6. Use indicator to align reader head. Make sure reader head and holding bracket is not too high. If it is too high, the chip cover will be higher than the table. Make sure the chip cover is lower than the compound slide.





It should look like this: