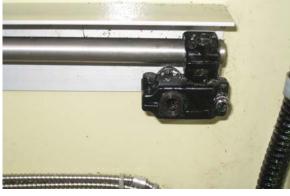

Left

Right

5. After you install the holding bracket, take out the holding bracket and install the chip cover and reinstall the holding bracket. Make sure everything is level (holding bracket and reader head.)