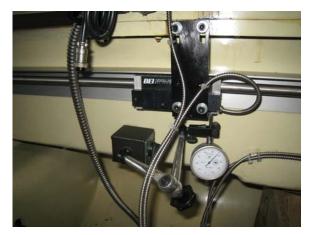

## PROCEDURE TO INSTALL SCALE ON 17" SERIES LATHE



1. Drill and enlarged two bottom holes and install reader head bracket.



2. Use indicator to align the reader head.





- 3. Insert scale.
- 4. Install both sides of the holding bracket.





Left

Right

5. After you install the holding bracket, take out the holding bracket and install the chip cover and reinstall the holding bracket. Make sure everything is level (holding bracket and reader head.)



6. Use indicator to align reader head. Make sure reader head and holding bracket is not too high. If it is too high, the chip cover will be higher than the table. Make sure the chip cover is lower than the compound slide.





It should look like this: