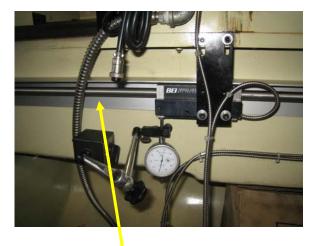

6. Use indicator to align reader head. Make sure reader head and holding bracket is not too high. If it is too high, the chip cover will be higher than the table. Make sure the chip cover is lower than the compound slide.