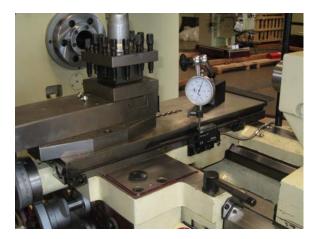

6. Use indicator to align reader head. Make sure reader head and holding bracket is not too high. If it is too high, the chip cover will be higher than the table. Make sure the chip cover is lower than the compound slide.