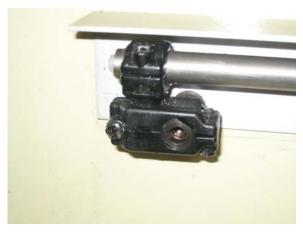

## PROCEDURE TO INSTALL SCALE ON 17" SERIES LATHE

1. Drill and enlarged two bottom holes and install reader head bracket.

2. Use indicator to align the reader head.

- 3. Insert scale.
- 4. Install both sides of the holding bracket.

6. Use indicator to align reader head. Make sure reader head and holding bracket is not too high. If it is too high, the chip cover will be higher than the table. Make sure the chip cover is lower than the compound slide.