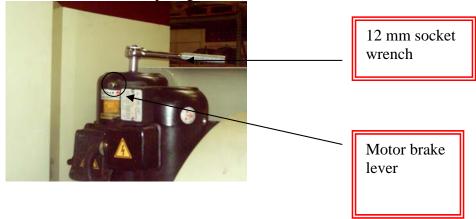

## Condition 1

Step 1 Make sure emergency switch is off.

Emergency switch

Step 2 Put a paper board or cushion on table.

Step 3 Have Person A climb up magazine. Pull lever left to release brake.

Use 12mm socket wrench and turn counterclockwise until the arm turns. Warning: make sure the arm swing back to Home Position away from tool (be careful, tool might drop). Have Person B on ground watch for three lights on magazine acrylic plate.

Step 5
Use 12mm socket wrench and turn clockwise until the arm turns (be careful, tool might drop). Have Person B on ground watch for three lights on magazine acrylic plate.

Give signal to Person A to stop turning until only one center light remains.