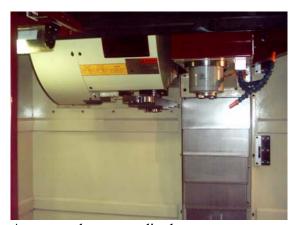

## Condition 1

Step 1 Make sure emergency switch is off.

Emergency switch

Step 2 Put a paper board or cushion on table.

Step 3 Have Person A climb up magazine. Pull lever left to release brake.

Use 12mm socket wrench and turn counterclockwise until the arm turns. Warning: make sure the arm swing back to Home Position away from tool (be careful, tool might drop). Have Person B on ground watch for three lights on magazine acrylic plate.

Give signal to Person A to stop turning until only one center light remains.

Arm must be perpendicular to operator.

After one light remains, Person A needs to make sure to pull lever right, back to original position.