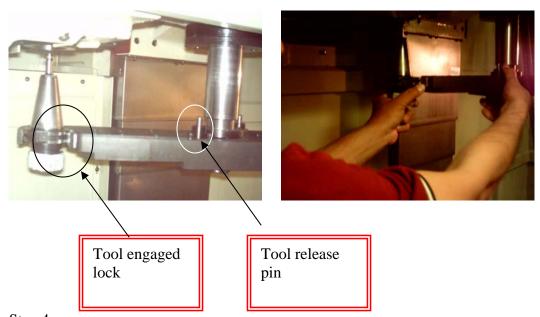

## Condition 2

Step 1 Make sure emergency switch is off.

Emergency switch

Step 2 Put a paper board or cushion on table.

Step 3 Clear both tools by releasing the tool release pin and tool lock from arm.

Step 4
Have Person A climb up magazine. Pull lever left to release brake.