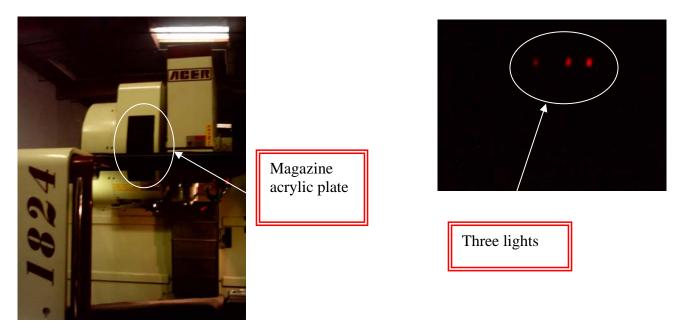

## Condition 1

Step 1 Make sure emergency switch is off.

Emergency switch

Step 2 Put a paper board or cushion on table.

Step 3 Have Person A climb up magazine. Pull lever left to release brake.

Use 12mm socket wrench and turn counterclockwise until the arm turns. Warning: make sure the arm swing back to Home Position away from tool (be careful, tool might drop). Have Person B on ground watch for three lights on magazine acrylic plate.

Give signal to Person A to stop turning until only one center light remains.

Arm must be perpendicular to operator.

After one light remains, Person A needs to make sure to pull lever right, back to original position.

Step 5
Use 12mm socket wrench and turn clockwise until the arm turns (be careful, tool might drop). Have Person B on ground watch for three lights on magazine acrylic plate.

Give signal to Person A to stop turning until only one center light remains.

Arm must be perpendicular to operator.

After one light remains, Person A needs to make sure to pull lever right, back to original position.

Step 6
Push Shift key and exit control. Turn power off (Red push button).