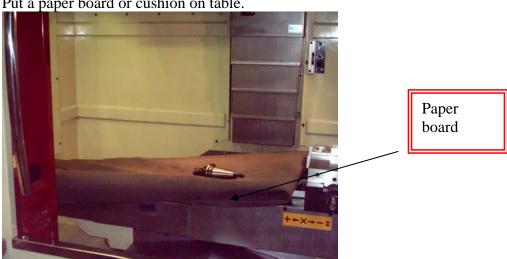

## Condition 1

Step 1 Make sure emergency switch is off.

Emergency switch

Step 2 Put a paper board or cushion on table.

Step 3 Have Person A climb up magazine. Pull lever left to release brake.

Use 12mm socket wrench and turn counterclockwise until the arm turns. Warning: make sure the arm swing back to Home Position away from tool (be careful, tool might drop). Have Person B on ground watch for three lights on magazine acrylic plate.

## Condition 2

Step 1 Make sure emergency switch is off.

Emergency switch

Step 2 Put a paper board or cushion on table.

Step 3 Clear both tools by releasing the tool release pin and tool lock from arm.

Step 4
Have Person A climb up magazine. Pull lever left to release brake.