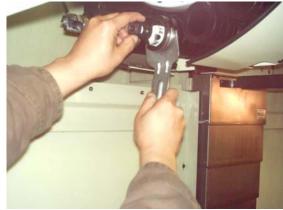

## Condition 1

Step 1 Make sure emergency switch is off.

Emergency switch

Step 2 Put a paper board or cushion on table.

Step 3 Have Person A climb up magazine. Pull lever left to release brake.

Use 12mm socket wrench and turn counterclockwise until the arm turns. Warning: make sure the arm swing back to Home Position away from tool (be careful, tool might drop). Have Person B on ground watch for three lights on magazine acrylic plate.

Give signal to Person A to stop turning until only one center light remains.

Arm must be perpendicular to operator.

After one light remains, Person A needs to make sure to pull lever right, back to original position.

Step 5
Use 12mm socket wrench and turn clockwise until the arm turns (be careful, tool might drop). Have Person B on ground watch for three lights on magazine acrylic plate.

Give signal to Person A to stop turning until only one center light remains.

Arm must be perpendicular to operator.

After one light remains, Person A needs to make sure to pull lever right, back to original position.

Step 6
Push Shift key and exit control. Turn power off (Red push button).