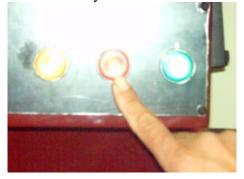

## Condition 1

Step 1 Make sure emergency switch is off.

Emergency switch

Step 2 Put a paper board or cushion on table.

Step 3 Have Person A climb up magazine. Pull lever left to release brake.

Use 12mm socket wrench and turn counterclockwise until the arm turns. Warning: make sure the arm swing back to Home Position away from tool (be careful, tool might drop). Have Person B on ground watch for three lights on magazine acrylic plate.

Give signal to Person A to stop turning until only one center light remains.

Arm must be perpendicular to operator.

After one light remains, Person A needs to make sure to pull lever right, back to original position.

Step 5
Use 12mm socket wrench and turn clockwise until the arm turns (be careful, tool might drop). Have Person B on ground watch for three lights on magazine acrylic plate.

Give signal to Person A to stop turning until only one center light remains.

Arm must be perpendicular to operator.

After one light remains, Person A needs to make sure to pull lever right, back to original position.

Step 6
Push Shift key and exit control. Turn power off (Red push button).