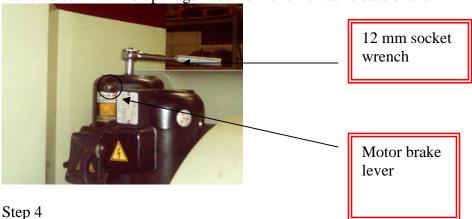

## Condition 1

Step 1 Make sure emergency switch is off.

Emergency switch

Step 2 Put a paper board or cushion on table.

Step 3 Have Person A climb up magazine. Pull lever left to release brake.

Use 12mm socket wrench and turn counterclockwise until the arm turns. Warning: make sure the arm swing back to Home Position away from tool (be careful, tool might drop). Have Person B on ground watch for three lights on magazine acrylic plate.

## Condition 2

Step 1 Make sure emergency switch is off.

Emergency switch

Step 2 Put a paper board or cushion on table.

Step 3 Clear both tools by releasing the tool release pin and tool lock from arm.

Step 4
Have Person A climb up magazine. Pull lever left to release brake.