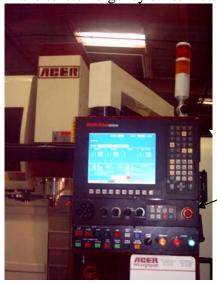

## Condition 1

Step 1 Make sure emergency switch is off.

Emergency switch

Step 2 Put a paper board or cushion on table.

Step 3 Have Person A climb up magazine. Pull lever left to release brake.

Use 12mm socket wrench and turn counterclockwise until the arm turns. Warning: make sure the arm swing back to Home Position away from tool (be careful, tool might drop). Have Person B on ground watch for three lights on magazine acrylic plate.

## Condition 2

Step 1 Make sure emergency switch is off.

Emergency switch

Step 2 Put a paper board or cushion on table.

Step 3 Clear both tools by releasing the tool release pin and tool lock from arm.

Step 4
Have Person A climb up magazine. Pull lever left to release brake.