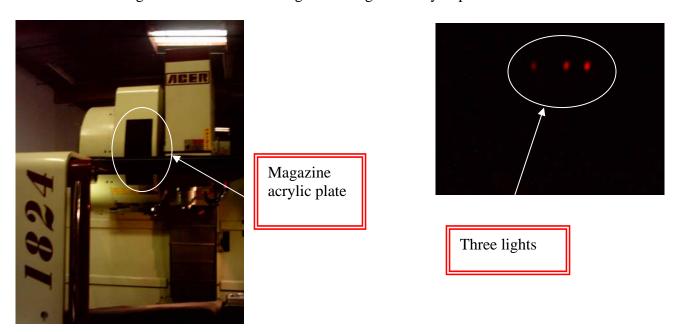

## Condition 1

Step 1 Make sure emergency switch is off.

Emergency switch

Step 2 Put a paper board or cushion on table.

Step 3 Have Person A climb up magazine. Pull lever left to release brake.

Use 12mm socket wrench and turn counterclockwise until the arm turns. Warning: make sure the arm swing back to Home Position away from tool (be careful, tool might drop). Have Person B on ground watch for three lights on magazine acrylic plate.

Give signal to Person A to stop turning until only one center light remains.

Arm must be perpendicular to operator.

After one light remains, Person A needs to make sure to pull lever right, back to original position.

Step 5
Use 12mm socket wrench and turn clockwise until the arm turns (be careful, tool might drop). Have Person B on ground watch for three lights on magazine acrylic plate.

Give signal to Person A to stop turning until only one center light remains.

Arm must be perpendicular to operator.

After one light remains, Person A needs to make sure to pull lever right, back to original position.

Step 6
Push Shift key and exit control. Turn power off (Red push button).