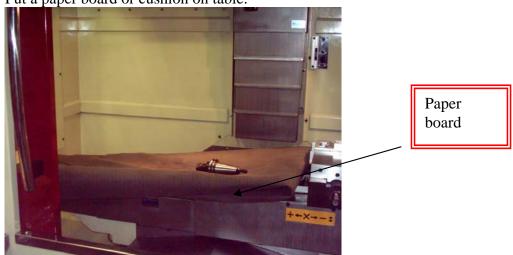

## Condition 1

Step 1 Make sure emergency switch is off.

Emergency switch

Step 2 Put a paper board or cushion on table.

Step 3 Have Person A climb up magazine. Pull lever left to release brake.

Use 12mm socket wrench and turn counterclockwise until the arm turns. Warning: make sure the arm swing back to Home Position away from tool (be careful, tool might drop). Have Person B on ground watch for three lights on magazine acrylic plate.

## Condition 2

Step 1 Make sure emergency switch is off.

Emergency switch

Step 2 Put a paper board or cushion on table.

Step 3 Clear both tools by releasing the tool release pin and tool lock from arm.

Step 4
Have Person A climb up magazine. Pull lever left to release brake.