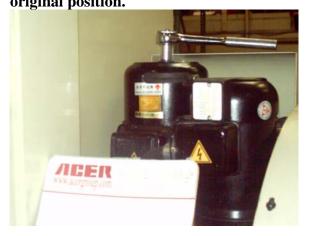

## Condition 1

Step 1 Make sure emergency switch is off.

Emergency switch

Step 2 Put a paper board or cushion on table.

Step 3 Have Person A climb up magazine. Pull lever left to release brake.

Use 12mm socket wrench and turn counterclockwise until the arm turns. Warning: make sure the arm swing back to Home Position away from tool (be careful, tool might drop). Have Person B on ground watch for three lights on magazine acrylic plate.

## Condition 2

Step 1 Make sure emergency switch is off.

Emergency switch

Step 2 Put a paper board or cushion on table.

Step 3 Clear both tools by releasing the tool release pin and tool lock from arm.

Step 4
Have Person A climb up magazine. Pull lever left to release brake.