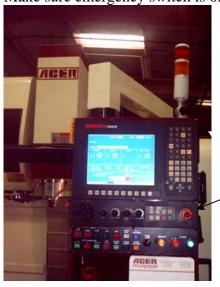

## Condition 1

Step 1 Make sure emergency switch is off.

Emergency switch

Step 2 Put a paper board or cushion on table.

Step 3 Have Person A climb up magazine. Pull lever left to release brake.

Use 12mm socket wrench and turn counterclockwise until the arm turns. Warning: make sure the arm swing back to Home Position away from tool (be careful, tool might drop). Have Person B on ground watch for three lights on magazine acrylic plate.

## Condition 2

Step 1 Make sure emergency switch is off.

Emergency switch

Step 2 Put a paper board or cushion on table.

Step 3 Clear both tools by releasing the tool release pin and tool lock from arm.

Step 4
Have Person A climb up magazine. Pull lever left to release brake.