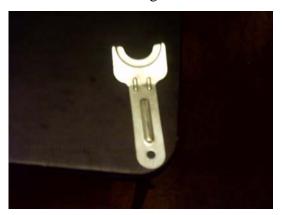

## Condition 1

Step 1 Make sure emergency switch is off.

Emergency switch

Step 2 Put a paper board or cushion on table.

Step 3 Have Person A climb up magazine. Pull lever left to release brake.

Use 12mm socket wrench and turn counterclockwise until the arm turns. Warning: make sure the arm swing back to Home Position away from tool (be careful, tool might drop). Have Person B on ground watch for three lights on magazine acrylic plate.

Step 5
Use 12mm socket wrench and turn clockwise until the arm turns (be careful, tool might drop). Have Person B on ground watch for three lights on magazine acrylic plate.

Give signal to Person A to stop turning until only one center light remains.