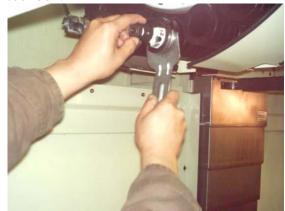

## Condition 1

Step 1 Make sure emergency switch is off.

Emergency switch

Step 2 Put a paper board or cushion on table.

Step 3 Have Person A climb up magazine. Pull lever left to release brake.

Use 12mm socket wrench and turn counterclockwise until the arm turns. Warning: make sure the arm swing back to Home Position away from tool (be careful, tool might drop). Have Person B on ground watch for three lights on magazine acrylic plate.

Give signal to Person A to stop turning until only one center light remains.

Arm must be perpendicular to operator.

After one light remains, Person A needs to make sure to pull lever right, back to original position.

Step 5
Use 12mm socket wrench and turn clockwise until the arm turns (be careful, tool might drop). Have Person B on ground watch for three lights on magazine acrylic plate.

Give signal to Person A to stop turning until only one center light remains.

Arm must be perpendicular to operator.

After one light remains, Person A needs to make sure to pull lever right, back to original position.

Step 6
Push Shift key and exit control. Turn power off (Red push button).